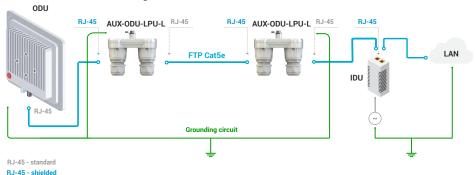

## Recommended Installation Layout

## AUX-ODU-LPU-L

AUX-ODU-LPU-L is a bidirectional external outdoor Lightning
Protection Unit for Astra Wireless systems designed to withstand the toughest conditions and protect the outdoor unit or the 3rd party networking equipment installed indoors from sudden power surges induced by lightning strikes. Despite the fact every Astra wireless device has a built-in lightning protection.

AUX-ODU-LPU-L, thanks to its superior GR-1089-grade protection, greatly reduces the risk of damage for the systems operating in harsh environments or difficult-to-reach locations.