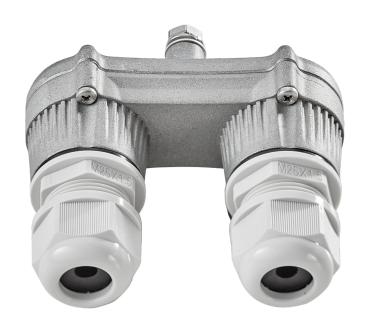

## AUX-ODU-LPU-L

AUX-ODU-LPU-L is a bidirectional external outdoor Lightning
Protection Unit for Astra Wireless systems designed to withstand the toughest conditions and protect the outdoor unit or the 3rd party networking equipment installed indoors from sudden power surges induced by lightning strikes. Despite the fact every Astra wireless device has a built-in lightning protection.

## **Hey Features**

Compatible with all Astra products

Gigabit Ethernet pass-through

Designed to protect outdoor and indoor units from abrupt voltage surges

Water and dust protection: IP66/IP67

Lightning protection: GR-1089

## **Specification**

| Parameter                                        | Description                                                                                                                                                                                                         |    |    |    |    |    |    |    |    |  |
|--------------------------------------------------|---------------------------------------------------------------------------------------------------------------------------------------------------------------------------------------------------------------------|----|----|----|----|----|----|----|----|--|
| Compatible models                                | Astra Quanta, Astra Evolution                                                                                                                                                                                       |    |    |    |    |    |    |    |    |  |
| Connectors and Interfaces                        | <ul><li> 2x Ethernet ports</li><li> Ground clamp</li></ul>                                                                                                                                                          |    |    |    |    |    |    |    |    |  |
| Supported Ethernet Modes                         | 10/100/1000 Mbps (Gigabit Ethernet pass-through)                                                                                                                                                                    |    |    |    |    |    |    |    |    |  |
| Max operating voltage DC                         | 150 V                                                                                                                                                                                                               |    |    |    |    |    |    |    |    |  |
| Max frequency                                    | 125 MHz                                                                                                                                                                                                             |    |    |    |    |    |    |    |    |  |
| Max linear current                               | 2 A                                                                                                                                                                                                                 |    |    |    |    |    |    |    |    |  |
| Protection level C3 line-line                    | 30 V                                                                                                                                                                                                                |    |    |    |    |    |    |    |    |  |
| Pulse current D1 2*10/350us                      | 0.5 1 kA                                                                                                                                                                                                            |    |    |    |    |    |    |    |    |  |
| Discharge nominal current line-line C2 8/20      | 75 A                                                                                                                                                                                                                |    |    |    |    |    |    |    |    |  |
| Discharge nominal current line-ground C2<br>8/20 | 10 kA                                                                                                                                                                                                               |    |    |    |    |    |    |    |    |  |
| Water and Dust Protection                        | IP66 and IP67                                                                                                                                                                                                       |    |    |    |    |    |    |    |    |  |
| ETH IN and ETH OUT pinout                        | Pin                                                                                                                                                                                                                 | 1  | 2  | 3  | 4  | 5  | 6  | 7  | 8  |  |
|                                                  | Data pair                                                                                                                                                                                                           | A+ | Α- | B+ | C- | C+ | B- | D+ | D- |  |
| Compliance                                       | <ul> <li>GR-1089</li> <li>IEC 61000-4-2 (ESD) 15kV (air),8kV (contact)</li> <li>IEC 61000-4-4 (EFT) 40A (tp = 5/50ns)</li> <li>IEC 61000-4-5 (Lightning) L5, 95A (tp = 8/20us)</li> <li>ETSI ETS 300 386</li> </ul> |    |    |    |    |    |    |    |    |  |
| Size and Weight                                  | 45x92x55.5 mm, 0.13 kg                                                                                                                                                                                              |    |    |    |    |    |    |    |    |  |
| Operating temperature range                      | from -55°C to +60°C                                                                                                                                                                                                 |    |    |    |    |    |    |    |    |  |
| Mounting                                         | On mast                                                                                                                                                                                                             |    |    |    |    |    |    |    |    |  |
| Enclosure material                               | Aluminum alloy                                                                                                                                                                                                      |    |    |    |    |    |    |    |    |  |
| Packing List                                     | <ul><li>Cable gland (2 pcs.)</li><li>Standard RJ-45 connector</li><li>Shielded RJ-45 connector</li><li>Clamp</li></ul>                                                                                              |    |    |    |    |    |    |    |    |  |